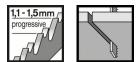

## **Technical data**

| Description                              |                                                                                       |
|------------------------------------------|---------------------------------------------------------------------------------------|
| Specification                            | Basic for Metal                                                                       |
| Product text, Accessories grey           | <b>T 118 A</b> HSS, wavy<br>set, milled Thin sheet metals (1-<br>3 mm)                |
| Packaging type                           | Paper / Cardboard / Corrugated<br>board - Packaging, folded<br>carton, with Euro hole |
| Pack quantity                            | 5 Pcs                                                                                 |
| Minimum order quantity                   | 10 Pcs                                                                                |
| Areas of application                     |                                                                                       |
| Sheet metals [mm]                        | 1-3                                                                                   |
| Details                                  |                                                                                       |
| Material                                 | HSS                                                                                   |
| Tooth design                             | wavy set, milled                                                                      |
| Total length [mm]                        | 92                                                                                    |
| Tooth spacing [mm]                       | 1.1-1.5                                                                               |
| Areas of application                     | thin sheet metals (1-3 mm)                                                            |
| Recommended min. material thickness [mm] | 1                                                                                     |
| Recommended max. material thickness [mm] | 3                                                                                     |
| Туре                                     | T 118 A                                                                               |